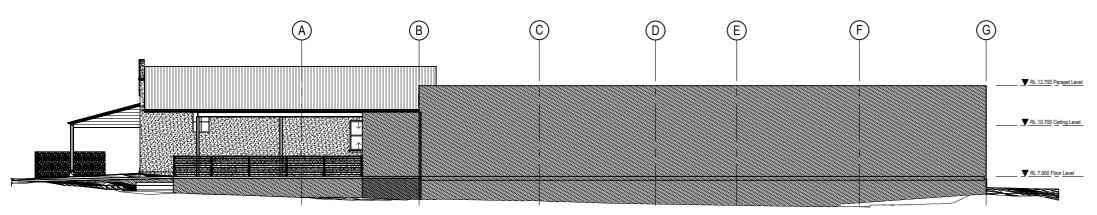

## **Building Section A**

RL 10.700 Ceiling Level

RL 7.900 Floor Level

Scale 1:100

5 6