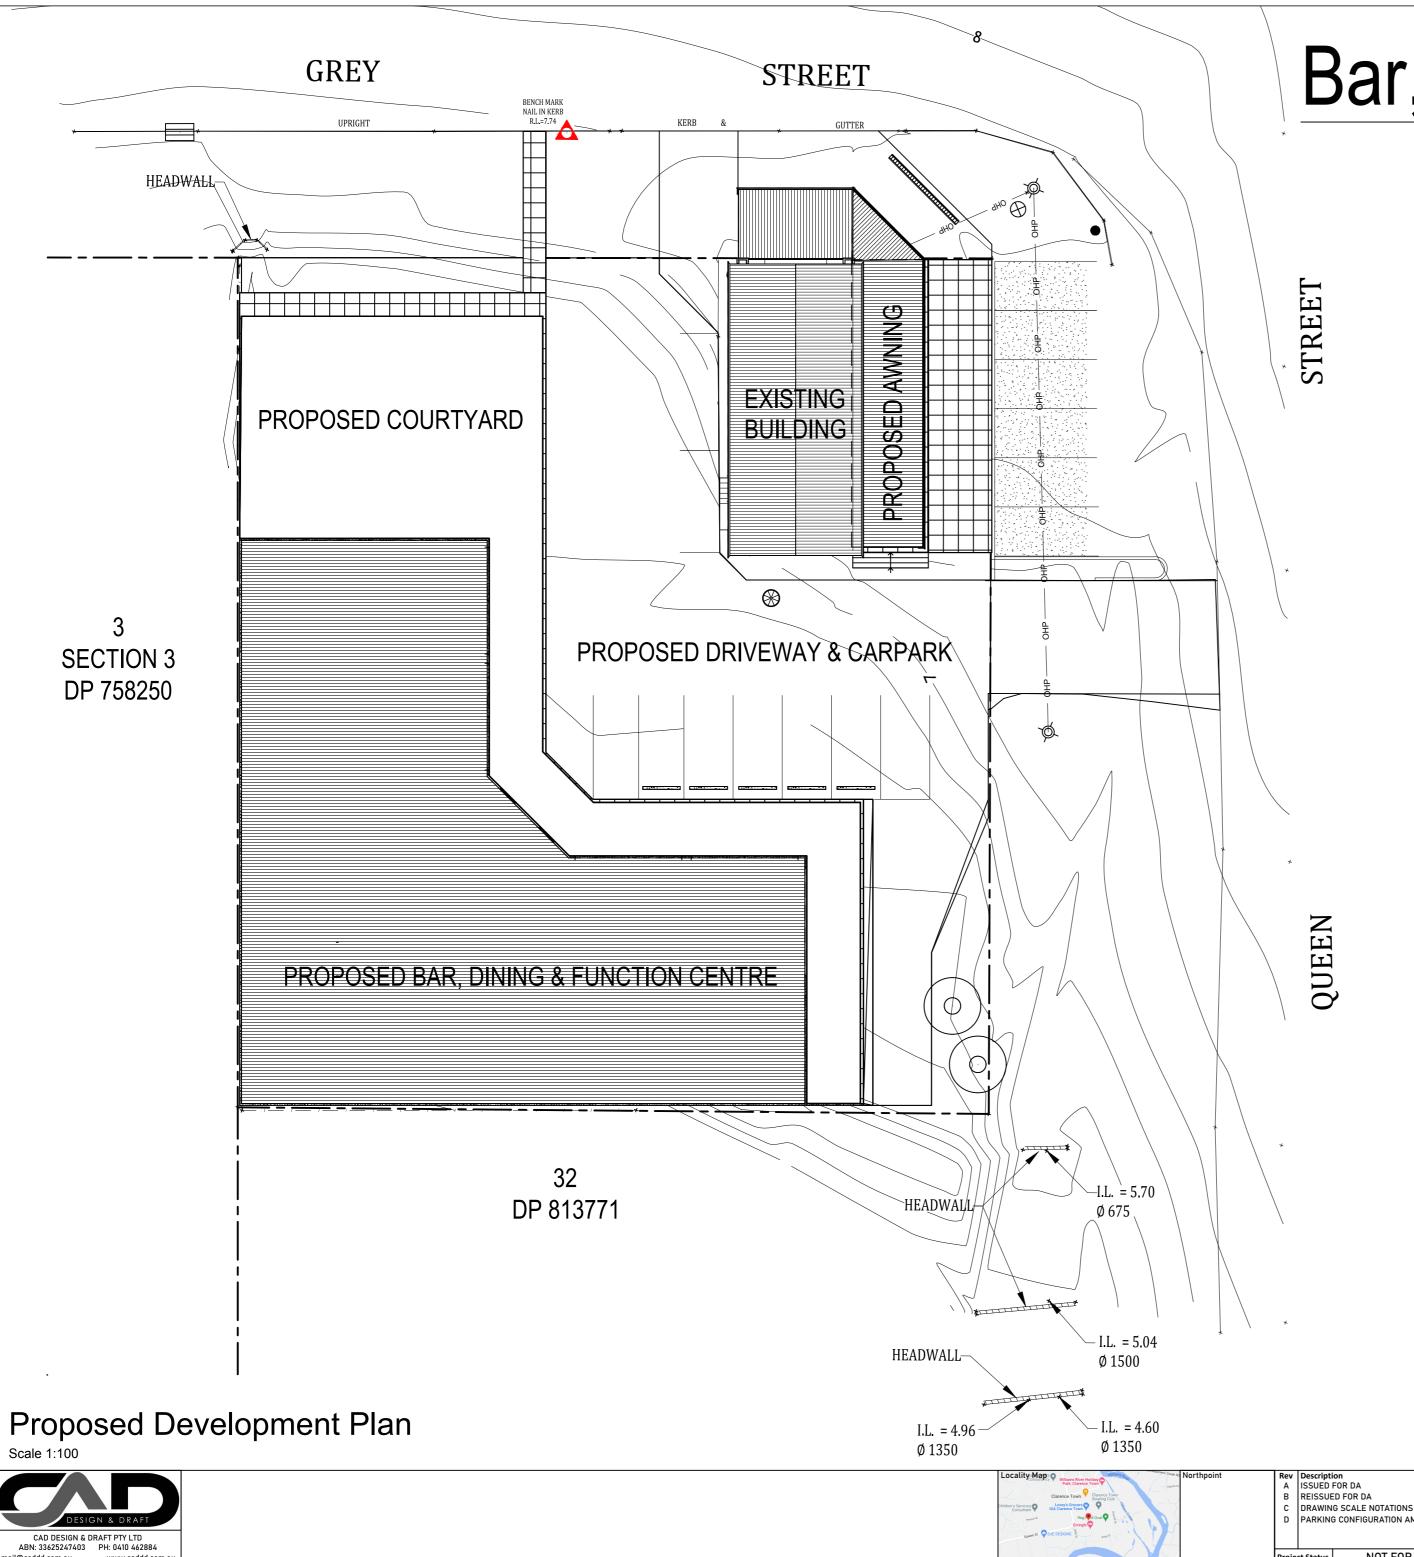

# Bar, Dining & Function Centre

29 Grey Street Clarence Town NSW 2321

| 1                                 | Description                       | Date     | Ву                     | Client                        | Lot No.                                       | Sec. No.             | Drawing Title                                                                                                                                                                     | Date:       | Drawn:      | Approved |
|-----------------------------------|-----------------------------------|----------|------------------------|-------------------------------|-----------------------------------------------|----------------------|-----------------------------------------------------------------------------------------------------------------------------------------------------------------------------------|-------------|-------------|----------|
| ı                                 | ISSUED FOR DA                     | 28-4-23  |                        | Williams Diver Charl          |                                               |                      | B B                                                                                                                                                                               | January 23  | PJB         |          |
| ı                                 | REISSUED FOR DA                   | 21-6-23  | PJB                    | Williams River Steel          | ams River Steel 1 - Proposed Development Plan |                      | Charles to                                                                                                                                                                        | Checked:    | DD          |          |
| ı                                 | DRAWING SCALE NOTATIONS CORRECTED | 25-7-23  | PJB                    | Project                       |                                               |                      | ALWAYS use given dimensions in preference to scaled measurements. All sizes, dimensions and levels are to be checked and confirmed on site by builder prior                       |             |             | ГЪ       |
| ı                                 | PARKING CONFIGURATION AMENDED     | 15-09-23 | PJB                    | Bar, Dining & Function Centre |                                               |                      | to ordering materials or commencement of work.                                                                                                                                    | 1:100       | PJB         |          |
|                                   |                                   |          |                        |                               | /30230                                        |                      | All materials & works are subject to the corresponding building specification. Report all errors and omissions immediately. If in doubt, ask for advice.                          | Project No. | Drawing No. | Revision |
| ı                                 |                                   |          |                        | 29 Grey Street                | Cou                                           | ıncil                | Plans are NOT to be used for construction purposes unless noted 'FOR CONSTRUCTION'<br>CAD Design & Draft Pty Ltd is the owner of copyright to all information shown on the plans. | 00 00 =     | 4 0 4       | _        |
| _                                 |                                   |          |                        | Clarence Town NCW 2221        |                                               |                      | Plans must not be reproduced without the written consent of CAD Design & Draft Pty Ltd.                                                                                           | 23-005      | A01         | - 1)     |
| ect Status   NOT FOR CONSTRUCTION |                                   |          | Clarence Town NSW 2321 | Dur                           | ngog                                          | 0 5mm 0N ODIGINAL A3 | 25 000                                                                                                                                                                            | 701         |             |          |