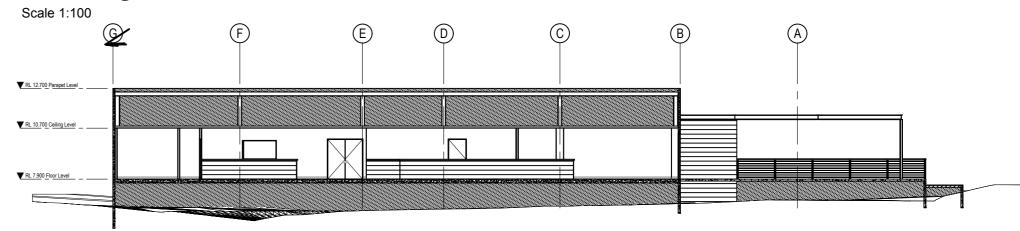

| 23-005      | A01         | - 1)     |
| ect Status   NOT FOR CONSTRUCTION |                                   |          | Clarence Town NSW 2321 | Dur                           | ngog                                          | 0 5mm 0N ODIGINAL A3 | 25 000                                                                                                                                                                            | 701         |             |          |







### Northern Elevation

Scale 1:100



#### Western Elevation



#### Southern Elevation

Scale 1:100



## **Eastern Elevation**

Scale 1:100











## **Building Section A**

RL 10.700 Ceiling Level

RL 7.900 Floor Level

Scale 1:100



5 6

# Building Section B



## **Building Section C**

Scale 1:100



# **Building Section D**

Scale 1:100





| Rev   | Descripti | on                   | Date |  |  |
|-------|-----------|----------------------|------|--|--|
| Α     | ISSUED    | 28-4-23              |      |  |  |
| В     | REISSUE   | 21-6-23              |      |  |  |
| С     | DRAWIN    | 25-7-23              |      |  |  |
| D     | PARKING   | 15-09-23             |      |  |  |
|       |           |                      |      |  |  |
|       |           |                      |      |  |  |
| Proje | ct Status | NOT FOR CONSTRUCTION |      |  |  |

| ate  | Ву  | Client                                                                     |  |  |  |
|------|-----|---------------------------------------------------------------------------