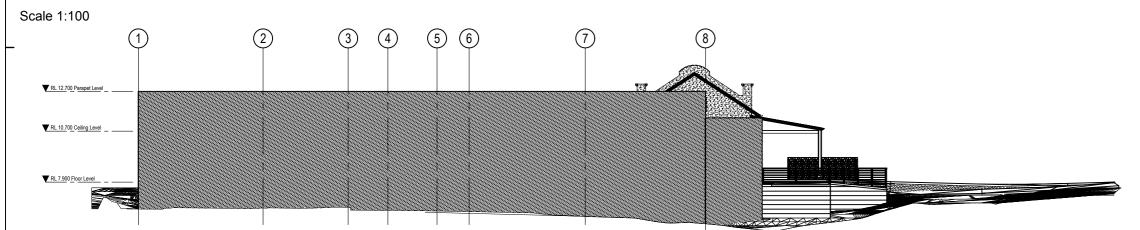

## **Building Section A**

RL 10.700 Ceiling Level

RL 7.900 Floor Level

Scale 1:100

5 6

# Building Section B