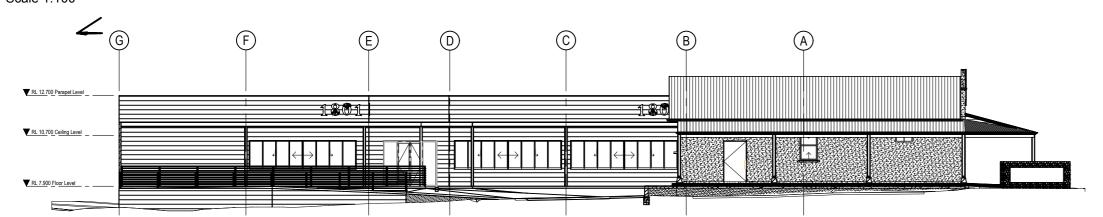

|                      | Plans must not be reproduced without the written consent of CAD Design & Draft Pty Ltd.                                                                                           | 23-005      | A01         | - 1)     |
| ect Status   NOT FOR CONSTRUCTION |                                   |          | Clarence Town NSW 2321 | Dur                           | ngog                                          | 0 5mm 0N ODIGINAL A3 | 25 000                                                                                                                                                                            | 701         |             |          |







### Northern Elevation

Scale 1:100



#### Western Elevation



#### Southern Elevation

Scale 1:100



## **Eastern Elevation**

Scale 1:100











## **Building Section A**

RL 10.700 Ceiling Level

RL 7.900 Floor Level

Scale 1:100



5 6

# Building Section B



## **Building Section C**

Scale 1:100



# **Building Section D**

Scale 1:100





| Rev   | Descripti | on                   | Date |  |  |
|-------|-----------|----------------------|------|--|--|
| Α     | ISSUED    | 28-4-23              |      |  |  |
| В     | REISSUE   | 21-6-23              |      |  |  |
| С     | DRAWIN    | 25-7-23              |      |  |  |
| D     | PARKING   | 15-09-23             |      |  |  |
|       |           |                      |      |  |  |
|       |           |                      |      |  |  |
| Proje | ct Status | NOT FOR CONSTRUCTION |      |  |  |

| ate  | Ву  | Client