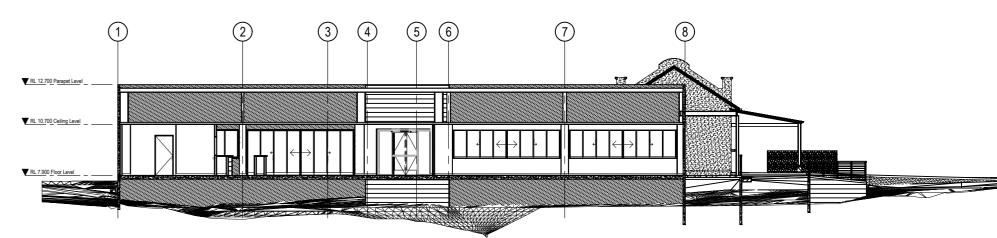

## **Building Section A**

RL 10.700 Ceiling Level

RL 7.900 Floor Level

Scale 1:100

5 6