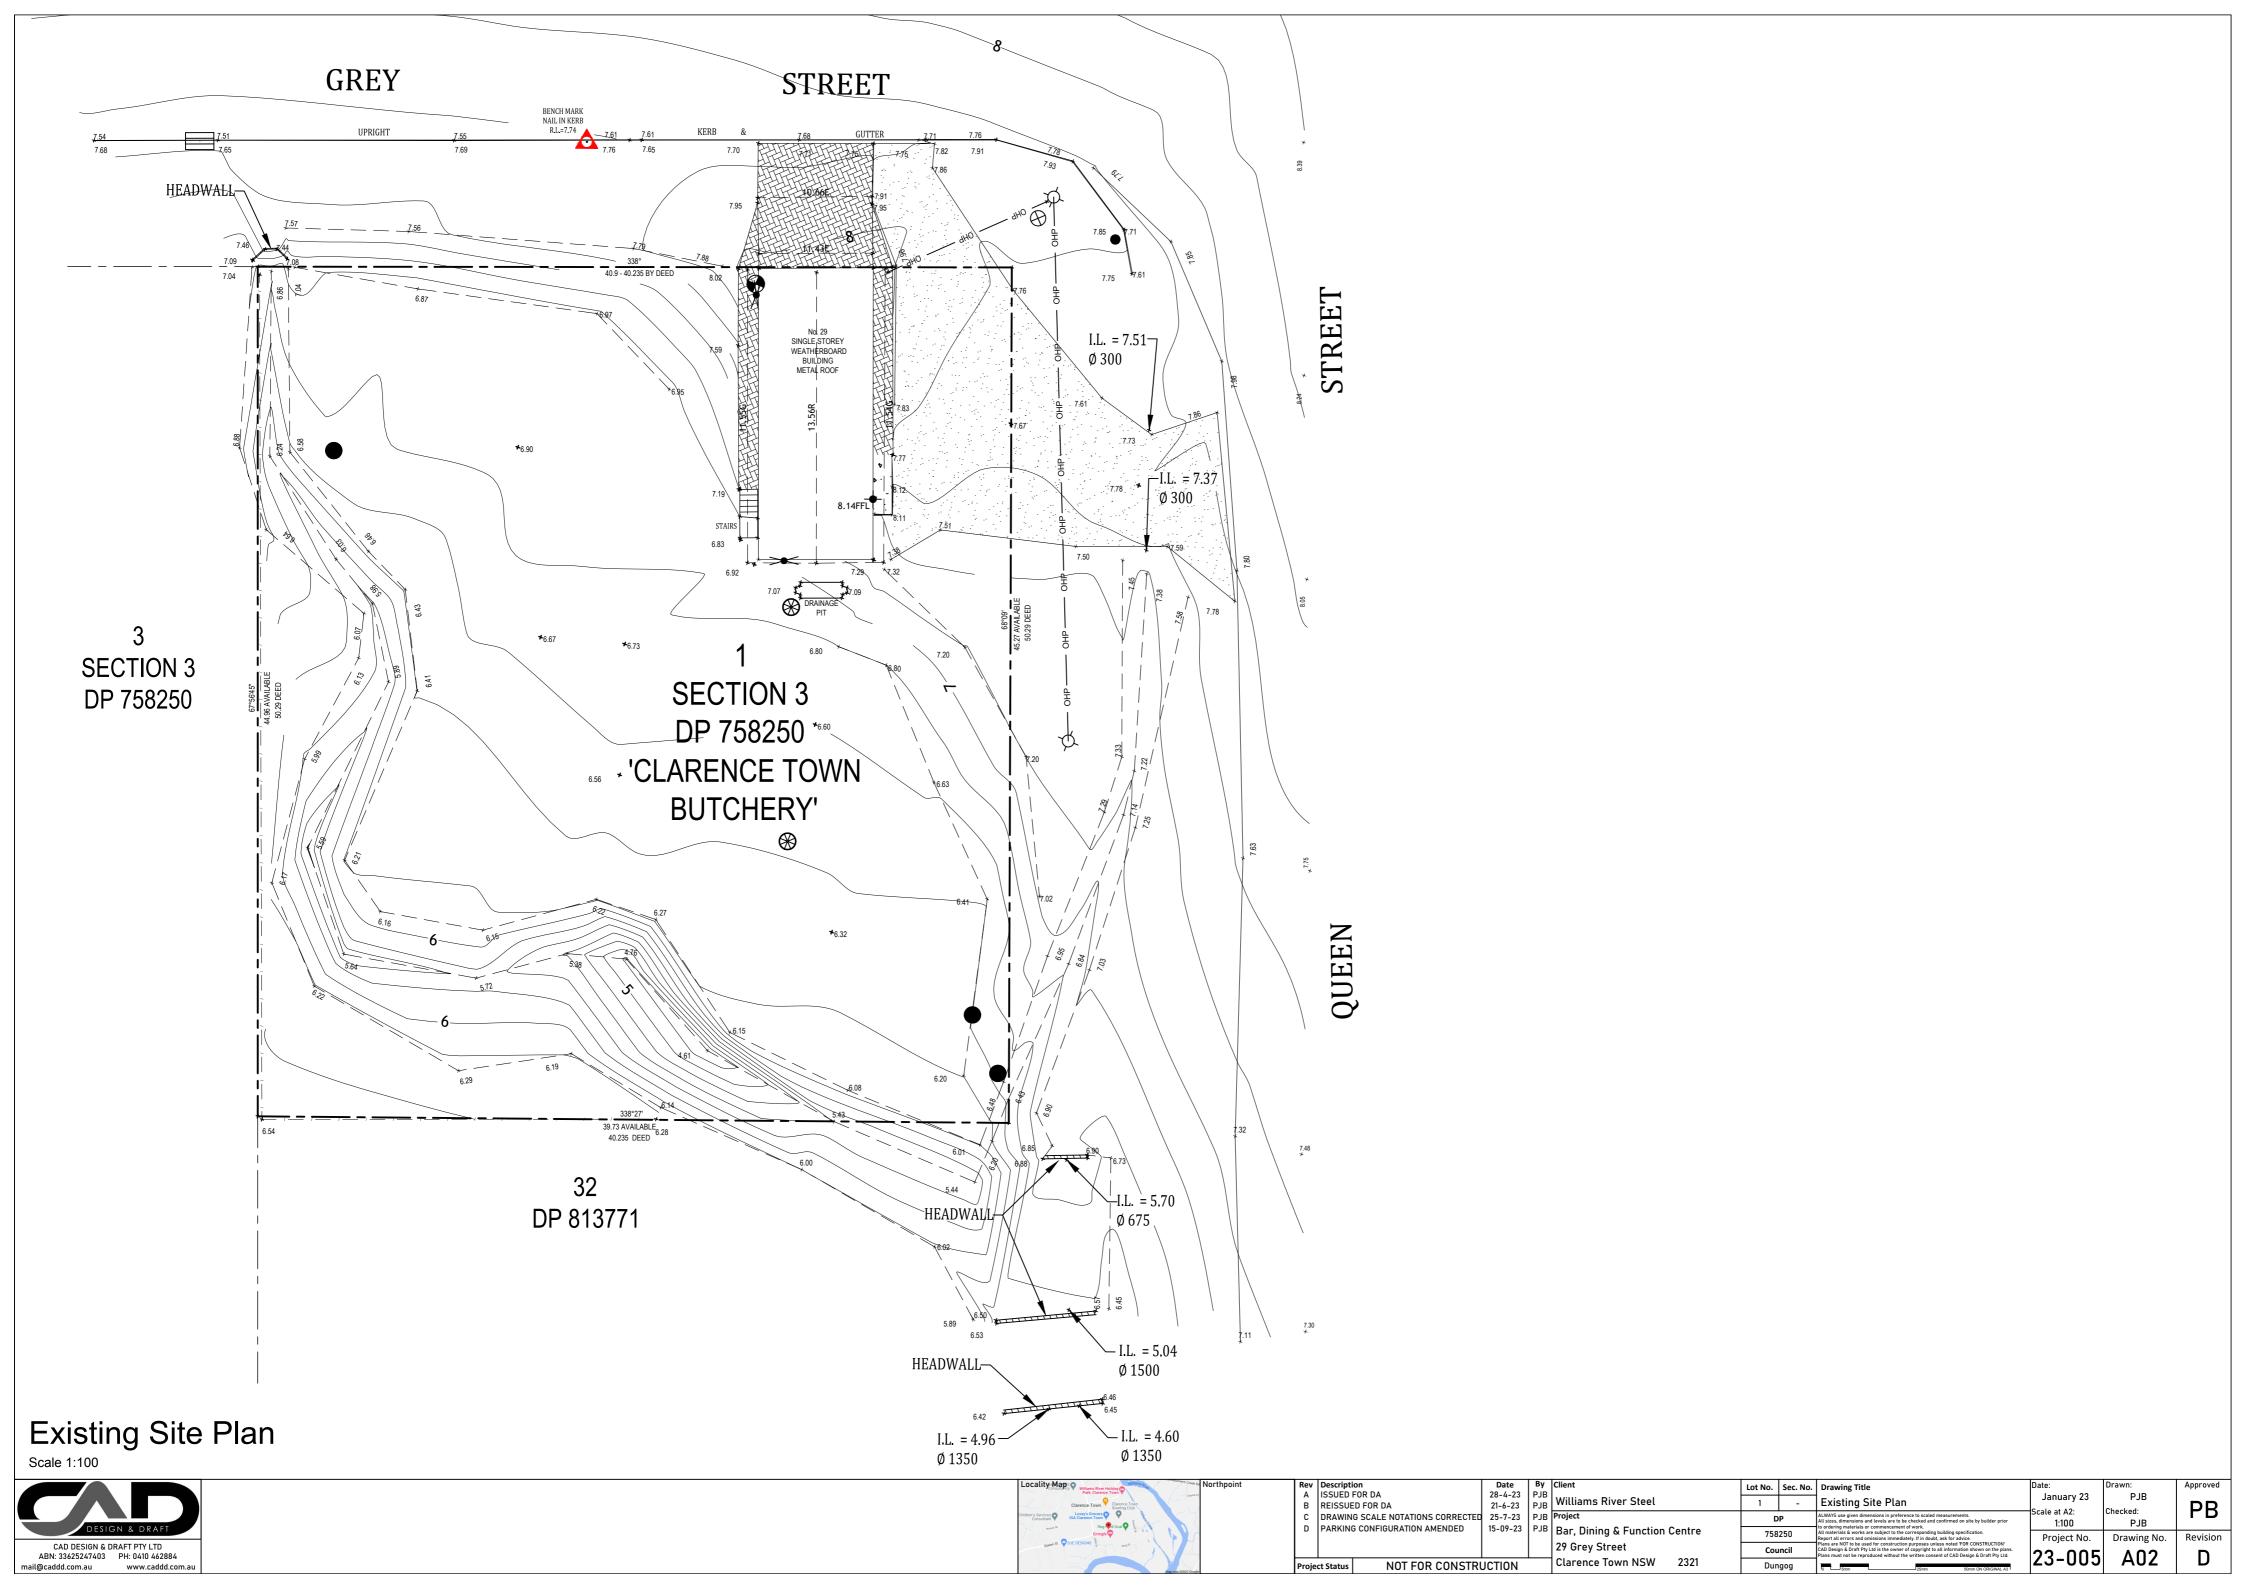

|          |                        | Clarence Town NCW 2221        |                                               |                      | Plans must not be reproduced without the written consent of CAD Design & Draft Pty Ltd.                                                                                           | 23-005      | A01         | - 1)     |
| ect Status   NOT FOR CONSTRUCTION |                                   |          | Clarence Town NSW 2321 | Dur                           | ngog                                          | 0 5mm 0N ODIGINAL A3 | 25 000                                                                                                                                                                            | 701         |             |          |







### Northern Elevation

Scale 1:100



#### Western Elevation



#### Southern Elevation

Scale 1:100



## **Eastern Elevation**

Scale 1:100











## **Building Section A**

RL 10.700 Ceiling Level

RL 7.900 Floor Level

Scale 1:100



5 6

# Building Section B



## **Building Section C**

Scale 1:100



# **Building Section D**

Scale 1:100





| Rev   | Descripti | on                   | Date |  |  |
|-------|-----------|----------------------|------|--|--|
| Α     | ISSUED    | 28-4-23              |      |  |  |
| В     | REISSUE   | 21-6-23              |      |  |  |
| С     | DRAWIN    | 25-7-23              |      |  |  |
| D     | PARKING   | 15-09-23             |      |  |  |
|       |           |                      |      |  |  |
|       |           |