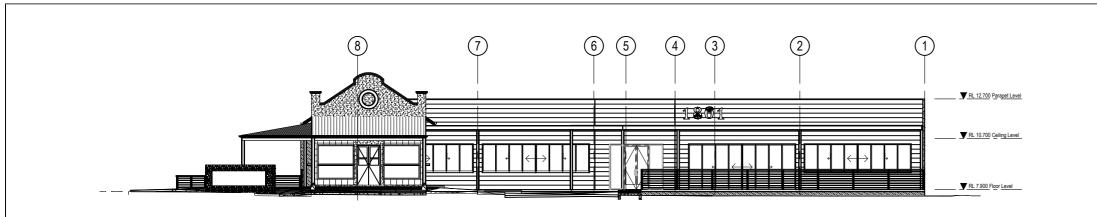

|          |                        | Clarence Town NCW 2221        |                                               |                      | Plans must not be reproduced without the written consent of CAD Design & Draft Pty Ltd.                                                                                           | 23-005      | A01         | - 1)     |
| ect Status   NOT FOR CONSTRUCTION |                                   |          | Clarence Town NSW 2321 | Dur                           | ngog                                          | 0 5mm 0N ODIGINAL A3 | 25 000                                                                                                                                                                            | 701         |             |          |







### Northern Elevation

Scale 1:100



#### Western Elevation



#### Southern Elevation

Scale 1:100



## **Eastern Elevation**

Scale 1:100











## **Building Section A**

RL 10.700 Ceiling Level

RL 7.900 Floor Level

Scale 1:100



5 6

# Building Section B



## **Building Section C**

Scale 1:100



# **Building Section D**

Scale 1:100





| Rev   | Descripti | on                   | Date |  |  |
|-------|-----------|----------------------|------|--|--|
| Α     | ISSUED    | 28-4-23              |      |  |  |
| В     | REISSUE   | 21-6-23              |      |  |  |
| С     | DRAWIN    | 25-7-23              |      |  |  |
| D     | PARKING   | 15-09-23             |      |  |  |
|       |           |                      |      |  |  |
|       |           |