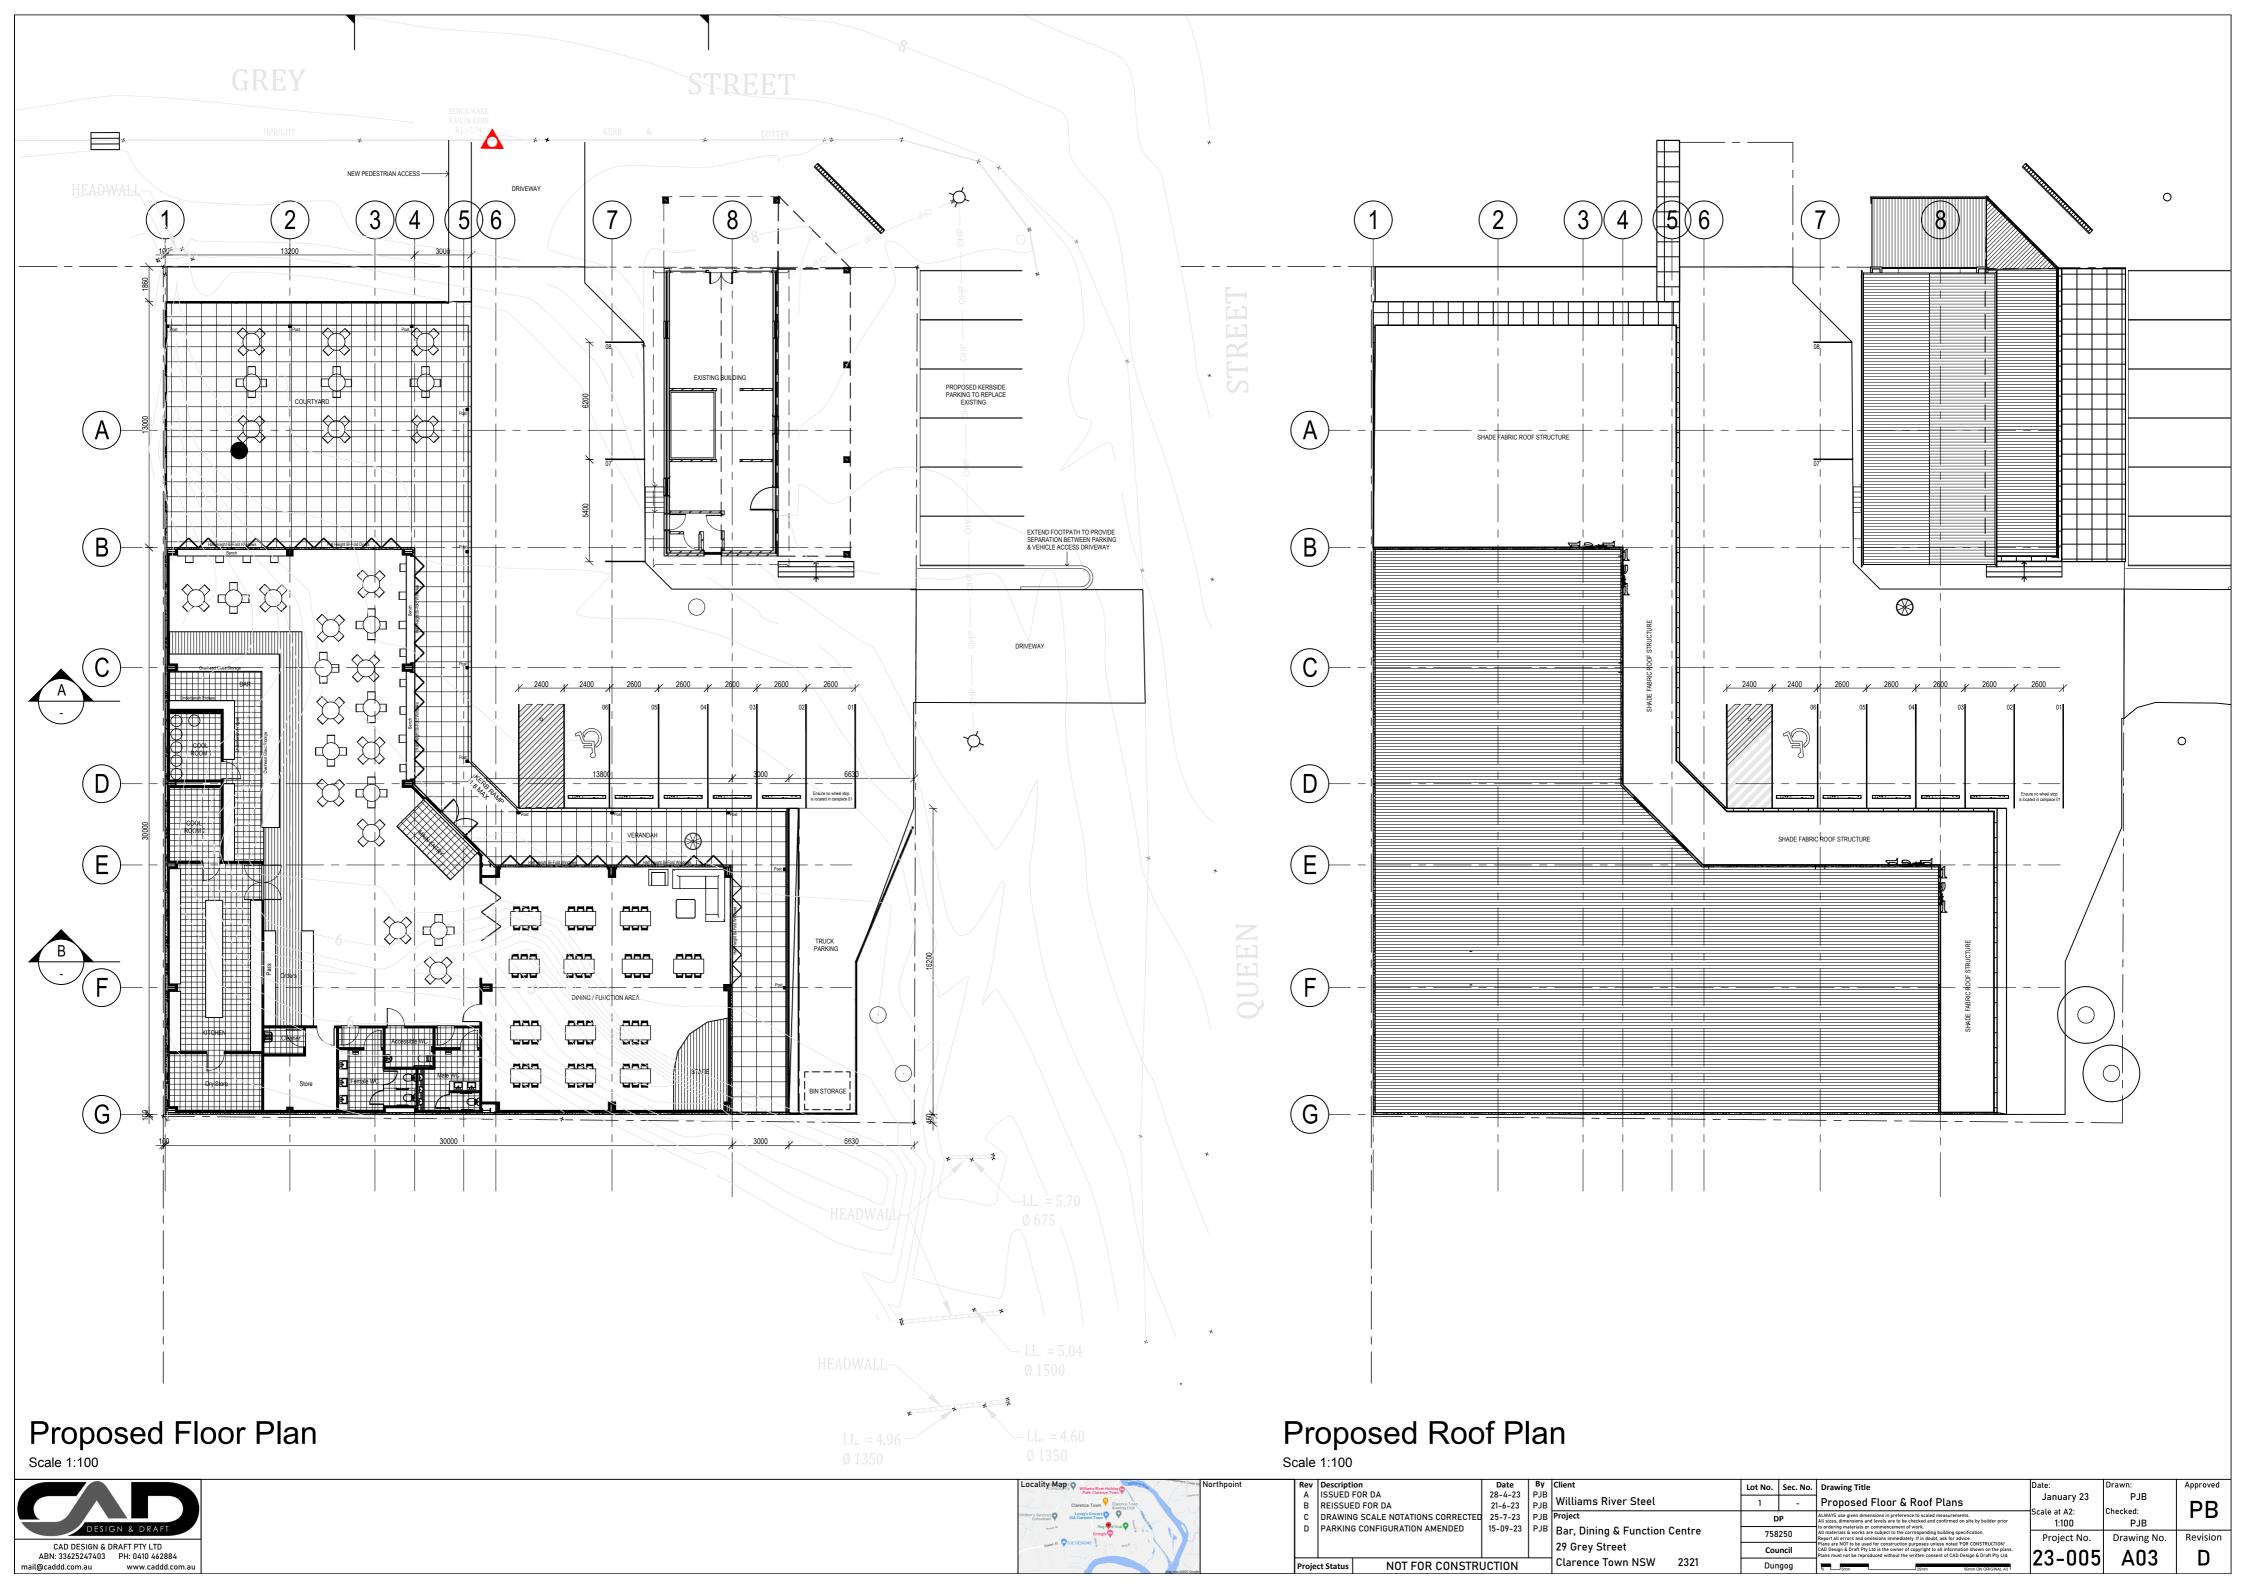

|          |                        | Clarence Town NCW 2221        |                                               |                      | Plans must not be reproduced without the written consent of CAD Design & Draft Pty Ltd.                                                                                           | 23-005      | A01         | - 1)     |
| ect Status   NOT FOR CONSTRUCTION |                                   |          | Clarence Town NSW 2321 | Dur                           | ngog                                          | 0 5mm 0N ODIGINAL A3 | 25 000                                                                                                                                                                            | 701         |             |          |







### Northern Elevation

Scale 1:100



#### Western Elevation



#### Southern Elevation

Scale 1:100



## **Eastern Elevation**

Scale 1:100











## **Building Section A**

RL 10.700 Ceiling Level

RL 7.900 Floor Level

Scale 1:100



5 6

# Building Section B



## **Building Section C**

Scale 1:100



# **Building Section D**

Scale 1:100





| Rev   | Descripti | on                   | Date |  |  |
|-------|-----------|----------------------|------|--|--|
| Α     | ISSUED    | 28-4-23              |      |  |  |
| В     | REISSUE   | 21-6-23              |      |  |  |
| С     | DRAWIN    | 25-7-23              |      |  |  |
| D     | PARKING   | 15-09-23             |      |  |  |
|       |           |                      |      |  |  |
|       |           |