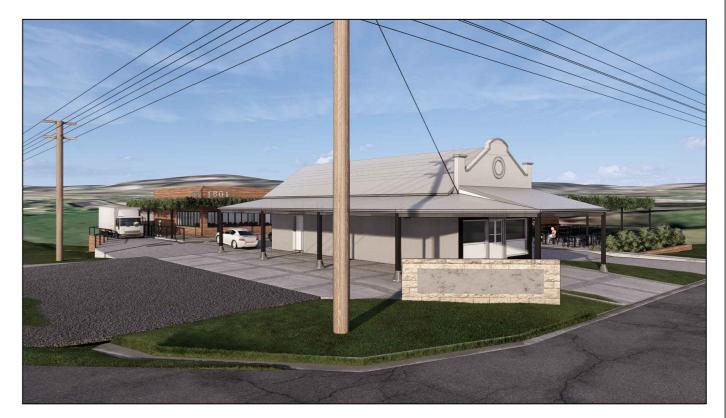

# Bar, Dining & Function Centre

29 Grey Street Clarence Town NSW 2321







| 1                                 | Description                       | Date     | Ву                     | Client                        | Lot No.                                       | Sec. No.             | Drawing Title                                                                                                                                                                     | Date:       | Drawn:      | Approved |
|-----------------------------------|-----------------------------------|----------|------------------------|-------------------------------|-----------------------------------------------|----------------------|------------------------------------------------------------------------------------------------------------------------------------------------------