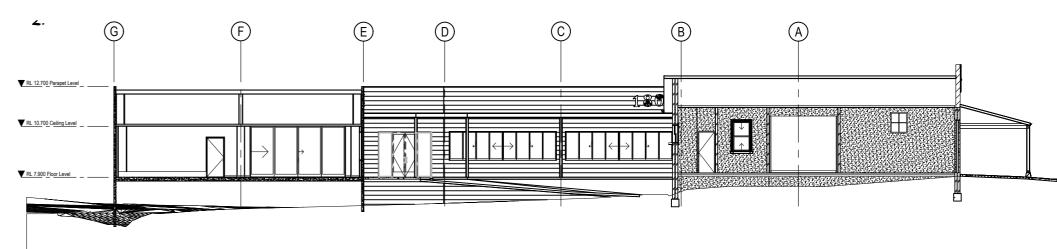

| 23-005      | A01         | - 1)     |
| ect Status   NOT FOR CONSTRUCTION |                                   |          | Clarence Town NSW 2321 | Dur                           | ngog                                          | 0 5mm 0N ODIGINAL A3 | 25 000                                                                                                                                                                            | 701         |             |          |







### Northern Elevation

Scale 1:100



#### Western Elevation



#### Southern Elevation

Scale 1:100



## **Eastern Elevation**

Scale 1:100











## **Building Section A**

RL 10.700 Ceiling Level

RL 7.900 Floor Level

Scale 1:100



5 6

# Building Section B



## **Building Section C**

Scale 1:100



# **Building Section D**

Scale 1:100





| Rev   | Descripti | on                   | Date |  |  |
|-------|-----------|----------------------|------|--|--|
| Α     | ISSUED    | 28-4-23              |      |  |  |
| В     | REISSUE   | 21-6-23              |      |  |  |
| С     | DRAWIN    | 25-7-23              |      |  |  |
| D     | PARKING   | 15-09-23             |      |  |  |
|       |           |                      |      |  |  |
|       |           |                      |      |  |  |
| Proje | ct Status | NOT FOR CONSTRUCTION |      |  |  |

| ate  | Ву  | Client                                                                     |  |  |  |
|------|-----|----------------------------------------------------------------------------|--|--|--|
| 4-23 | PJB | Williams Diver